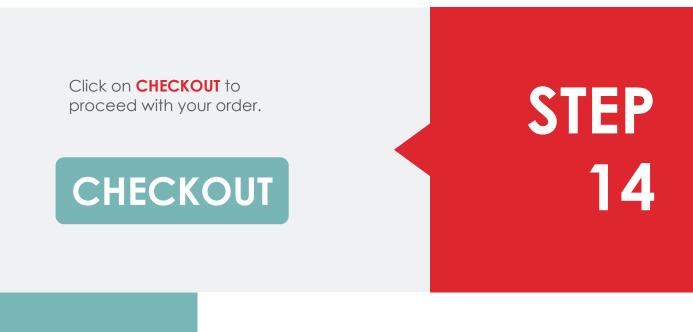

Click on ADD TO CART.

| S | T | E | Ρ |
|---|---|---|---|
| 1 | 3 |   |   |

You will be redirected to a shopping cart that lists all your selected books. You can also edit quantities and remove books from here.

Add your delivery address.

**STEP** 

16

Click on ADD A NEW ADDRESS.

| REDEEM |
|--------|
|        |

After selecting your delivery address you have the option to add company details to the order should you wish to claim back VAT. You also have the option to redeem a voucher. Select **PROCEED** to place your order.